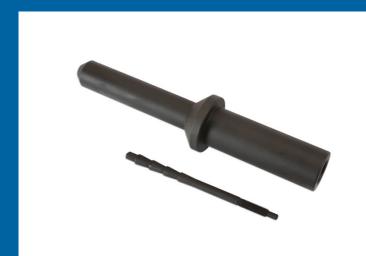

## Truck Steel Injector Sleeve Installer Kit - for Volvo

Installation kit for Volvo injector sleeves, designed for use with injector sleeve remover and installer.

## **Additional Information**

- · Application: Volvo (FM) trucks.
- · Specifically designed for steel sleeve, equivalent to OEM 21515329.
- For use with Injector Sleeve Remover/Installer for Volvo please see Laser Part No. 6762.