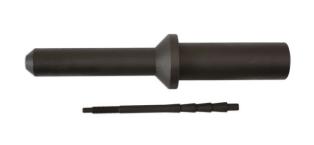

## Truck Steel Injector Sleeve Installer Kit - for Volvo

Installation kit for Volvo injector sleeves, designed for use with injector sleeve remover and installer.

## **Additional Information**

- · Application: Volvo (FM) trucks.
- · Specifically designed for steel sleeve, equivalent to OEM 21515329.
- For use with Injector Sleeve Remover/Installer for Volvo please see Laser Part No. 6762.