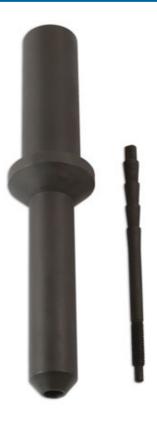

## Truck Steel Injector Sleeve Installer Kit - for Volvo

Installation kit for Volvo injector sleeves, designed for use with injector sleeve remover and installer.

## **Additional Information**

- · Application: Volvo (FM) trucks.
- · Specifically designed for steel sleeve, equivalent to OEM 21515329.
- For use with Injector Sleeve Remover/Installer for Volvo please see Laser Part No. 6762.